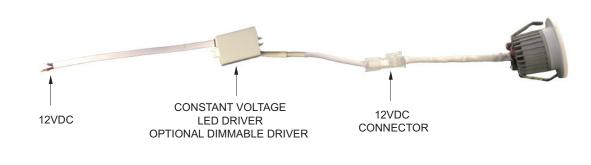

### **KEY FEATURES:**

- Low Wattage runs MULTIPLE lights through RJ45 Connection!
- Unique Power Over Cat 5
- 3 Watts of power in a compact fixture
- Available in black or white housing
- Can be controlled with DMX via EPIC\* DMX decoder or any constant voltage controller
- Dimmable with Epic Advanced RS232 serial controller or 3rd party controllers
- Long Lamp Life
- Perfect for Epic Sky's Star Panel applications

#### **KEY FEATURES**

- Low Wattage runs MULTIPLE lights through RJ45 Connection!
- Unique Power Over Cat 5
- 3 Watts of power in a compact fixture.
- · Available in black or white housing.
- Can be controled with DMX decoder or any constant voltage controller.
- Dimmable with Epic Advanced RS232 serial controller\* or 3rd party controllers.
- Long Lamp Life
- · Perfect for Epic Sky's Star Panel applications\*.