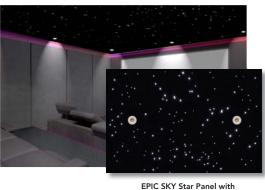

#### IL-LUMI

Flush mount mini downlight 2" diameter

EPIC SKY Star Panel with 2 LUMI MINI DOWNLIGHTS (white housing shown)