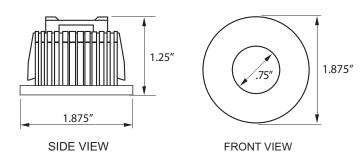

#### IL-LUMI

Flush mount mini downlight 2" diameter

EPIC SKY Star Panel with 2 LUMI MINI DOWNLIGHTS (white housing shown)

# SPECIFICATION LUMI LED MINI DOWNLIGHT

IL-MINI DOWNLIGHT 3W LED Mini Downlight

Impact Lighting Inc's. LUMI Mini downlights are the perfect combination of power and design for high quality architectural, commercial and home automation use.